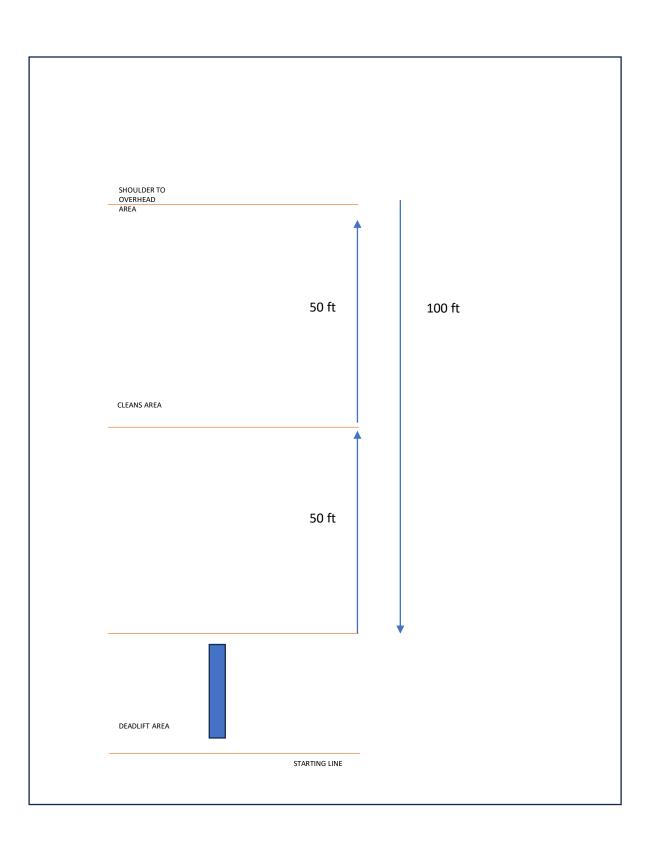

## **FLOOR PLANS**

**EVENT 2: WORM UP!** 

## **EVENT 2: WORM UP!**

For Time: 11 Mins Time Cap

10 Synchro Burpees over Worm

21 Worm Deadlift

50 ft Worm Alternating Overhead Lunges

10 Synchro Burpees over Worm

21 Worm Cleans

50 ft Worm Alternating Overhead Lunges

10 Synchro Burpees over Worm

21 Worm Shoulder to Overhead

100 ft Worm Alternating Overhead Lunges