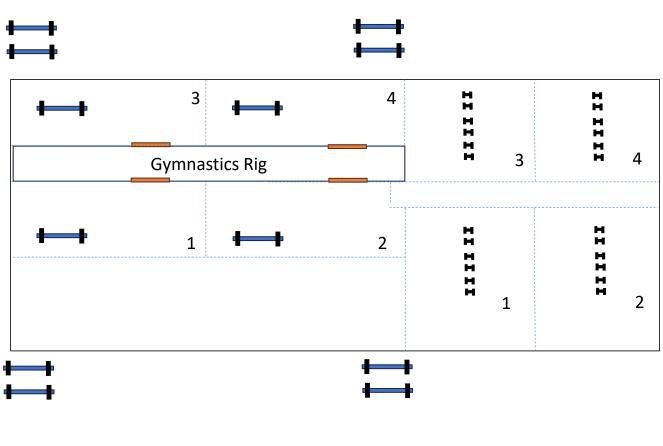

bell from above the hip line will be penalized with a no rep
- Athletes will perform the devil presses in a single file behind each other.



#### SCALED TEAMS

Toes To bar



- In the toes-to-bar, the athlete must go from a full hang to having the toes touch the pull-up bar.
- At the start of each rep, the arms must be fully extended, and the heels must be brought back behind the bar.
- Athletes may wrap tape around the pull-up bar or wear hand protection (gymnastics- style grips, gloves, etc.), but they may not tape the bar and wear hand protection.
- Overhand, underhand, or mixed grip are all permitted.





• The rep is credited when both feet come into contact with the bar at the same time, between the hands. Any part of the feet may make contact with the bar.





# **FLOOR PLANS**





DUMBELL





\_\_\_\_\_

# SCORING CARD: FRAN3 (RX)

| PART 1 (FEMALE)                    | SCORE                                   |                         |  |
|------------------------------------|-----------------------------------------|-------------------------|--|
| 15 Thrusters                       | 15                                      |                         |  |
| 15 Pull Ups                        | 30                                      |                         |  |
| 12 Thrusters                       | 42                                      |                         |  |
| 12 Pull Ups                        | 54                                      |                         |  |
| 9 Thrusters                        | 63                                      |