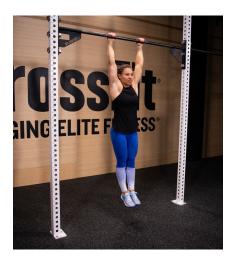

#### Pull Ups

- The athlete must start each rep with arms fully extended and feet off the ground.
- Any style of pull-up or grip is permitted as long as the requirements are met.

- The rep is credited when the athlete's chin breaks the horizontal plane of the bar.
- Wrapping tape around the pull-up bar or wearing hand protection (gymnastics-style grips, gloves, etc.) is permitted, but taping the bar AND wearing hand protection is not.