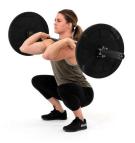

# WORKOUT 1: FRAN<sup>3</sup>

For Time: 17 Mins Time Cap

15-12-9 (F)

Thrusters (85 lbs)

Pull Ups

6 Synchro Double Dumbbell Devil Presses

(22.5 kg / 15 kg) ( F -M1-M2)

12-9-6 (M1)

#### Thrusters

- The athlete and the barbell must remain on the side of the 8-ft (2.45-meters) tape line away from the pull up bar. If the plates or the athlete's foot touch the line at any time the rep will not count.
- Each set of thrusters begins with the barbell on the ground.
- The crease of the athlete's hip must clearly pass below the top of the athlete's knees in the bottom position.
- A full squat clean into the thruster is allowed when the bar is taken from the floor.

- · The rep is credited when:
  - the athlete's hips, knees, and arms are fully extended; and
  - the bar is directly over, or slightly behind, the middle of their body.
- The rep must be completed in one fluid motion from the bottom of the squat. A front squat followed by a jerk is not allowed.
- If the barbell is dropped from overhead, it must settle on the ground before the athlete picks it up for the next repetition.
- Athletes may **NOT** receive assistance moving or resetting their barbell.