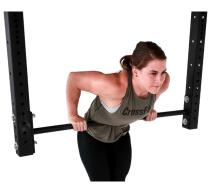

#### **Bar Muscle Ups**

- The athlete must begin with or pass through a hang below the bar, with arms fully extended and feet off the ground.
- Kipping the muscle-up is acceptable, but pull-overs, rolls to support, and glide kips are not permitted.
- No portion of the foot may rise above the lowest part of the bar during the kip.

• The athlete must pass through some portion of a dip before locking out over the bar.

### Bar Muscle Up (Continued)

- The rep is credited when:
  - the athlete's arms are fully locked out in the support position above the bar; and
  - the athlete's shoulders are over or slightly in front of the bar.
- Only the hands, and no other part of the arm, may touch the bar during the rep.
- Removing the hands in the support position is not allowed.
- At lockout, only the arms may support the athlete's weight.