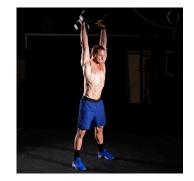

#### **Devil Press**

- Movement starts with all athletes grabbing both dumbbells and performing a burpee.
- Both sides of each dumbbell must touch the floor. Chest Must also touch the floor.
- Dumbbell must not touch the legs or torso in any part of the movement.
- Athletes can swing, snatch the dumbbells to the overhead position. Clean & Jerk is not allowed.
- Both arms must be fully locked at the end of the movement

- Synchronization is on the floor (chest and both dumbbells touching the floor) and at the locked overhead position (All 3 athletes must achieved the locked position simultaneously)
- Dropping the dumbbell from above the hip line will be penalized with a no rep
- Athletes will perform the devil presses in a single file behind each other.