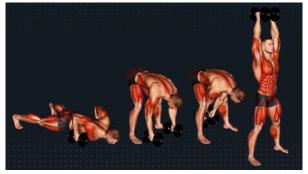

#### Thrusters

- The athlete and the barbell must remain on the side of the 8-ft (2.45-meters) tape line away from the pull up bar. If the plates or the athlete's foot touch the line at any time the rep will not count.
- Each set of thrusters begins with the barbell on the ground.
- The crease of the athlete's hip must clearly pass below the top of the athlete's knees in the bottom position.
- A full squat clean into the thruster is allowed when the bar is taken from the floor.

- · The rep is credited when:
  - the athlete's hips, knees, and arms are fully extended; and
  - the bar is directly over, or slightly behind, the middle of their body.
- The rep must be completed in one fluid motion from the bottom of the squat. A front squat followed by a jerk is not allowed.
- If the barbell is dropped from overhead, it must settle on the ground before the athlete picks it up for the next repetition.
- Athletes may **NOT** receive assistance moving or resetting their barbell.