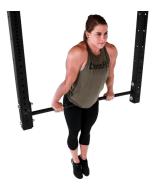

#### SCALED TEAMS

Toes To bar

- In the toes-to-bar, the athlete must go from a full hang to having the toes touch the pull-up bar.
- At the start of each rep, the arms must be fully extended, and the heels must be brought back behind the bar.
- Athletes may wrap tape around the pull-up bar or wear hand protection (gymnastics- style grips, gloves, etc.), but they may not tape the bar and wear hand protection.
- Overhand, underhand, or mixed grip are all permitted.

• The rep is credited when both feet come into contact with the bar at the same time, between the hands. Any part of the feet may make contact with the bar.