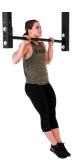

#### **Bar Muscle Ups**

- The athlete must begin with or pass through a hang below the bar, with arms fully extended and feet off the ground.
- Kipping the muscle-up is acceptable, but pull-overs, rolls to support, and glide kips are not permitted.
- No portion of the foot may rise above the lowest part of the bar during the kip.

• The athlete must pass through some portion of a dip before locking out over the bar.

### Bar Muscle Up (Continued)

- The rep is credited when:
  - the athlete's arms are fully locked out in the support position above the bar; and
  - the athlete's shoulders are over or slightly in front of the bar.
- Only the hands, and no other part of the arm, may touch the bar during the rep.
- Removing the hands in the support position is not allowed.
- At lockout, only the arms may support the athlete's weight.