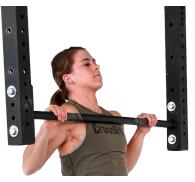

#### **Chest To Bar**

- The athlete must start each rep with their arms fully extended and their feet off the ground.
- Any style of pull-up or grip is permitted as long as the other requirements aremet.

- The rep is credited when the athlete's chest clearly comes into contact with the bar at or below the collarbone.
- Wrapping tape around the pull-up bar or wearing hand protection (gymnastics-style grips, gloves, etc.) is permitted, but taping the bar **AND** wearing hand protection is not.