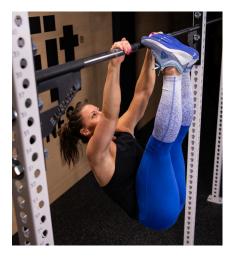

#### SCALED TEAMS

Toes To bar

- In the toes-to-bar, the athlete must go from a full hang to having the toes touch the pull-up bar.
- At the start of each rep, the arms must be fully extended, and the heels must be brought back behind the bar.
- Athletes may wrap tape around the pull-up bar or wear hand protection (gymnastics- style grips, gloves, etc.), but they may not tape the bar and wear hand protection.
- Overhand, underhand, or mixed grip are all permitted.

• The rep is credited when both feet come into contact with the bar at the same time, between the hands. Any part of the feet may make contact with the bar.