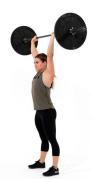

#### **Devil Press**

- Movement starts with all athletes grabbing both dumbbells and performing a burpee.
- Both sides of each dumbbell must touch the floor. Chest Must also touch the floor.
- Dumbbell must not touch the legs or torso in any part of the movement.
- Athletes can swing, snatch the dumbbells to the overhead position. Clean & Jerk is not allowed.
- Both arms must be fully locked at the end of the movement

- Synchronization is on the floor (chest and both dumbbells touching the floor) and at the locked overhead position (All 3 athletes must achieved the locked position simultaneously)
- Dropping the dumbbell from above the hip line will be penalized with a no rep
- Athletes will perform the devil presses in a single file behind each other.