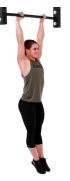

#### Pull Ups

- The athlete must start each rep with arms fully extended and feet off the ground.
- Any style of pull-up or grip is permitted as long as the requirements are met.

- The rep is credited when the athlete's chin breaks the horizontal plane of the bar.
- Wrapping tape around the pull-up bar or wearing hand protection (gymnastics-style grips, gloves, etc.) is permitted, but taping the bar AND wearing hand protection is not.

#### **Chest To Bar**

- The athlete must start each rep with their arms fully extended and their feet off the ground.
- Any style of pull-up or grip is permitted as long as the other requirements aremet.

- The rep is credited when the athlete's chest clearly comes into contact with the bar at or below the collarbone.
- Wrapping tape around the pull-up bar or wearing hand protection (gymnastics-style grips, gloves, etc.) is permitted, but taping the bar **AND** wearing hand protection is not.