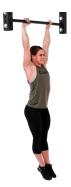

#### Pull Ups

- The athlete must start each rep with arms fully extended and feet off the ground.
- Any style of pull-up or grip is permitted as long as the requirements are met.

- The rep is credited when the athlete's chin breaks the horizontal plane of the bar.
- Wrapping tape around the pull-up bar or wearing hand protection (gymnastics-style grips, gloves, etc.) is permitted, but taping the bar AND wearing hand protection is not.